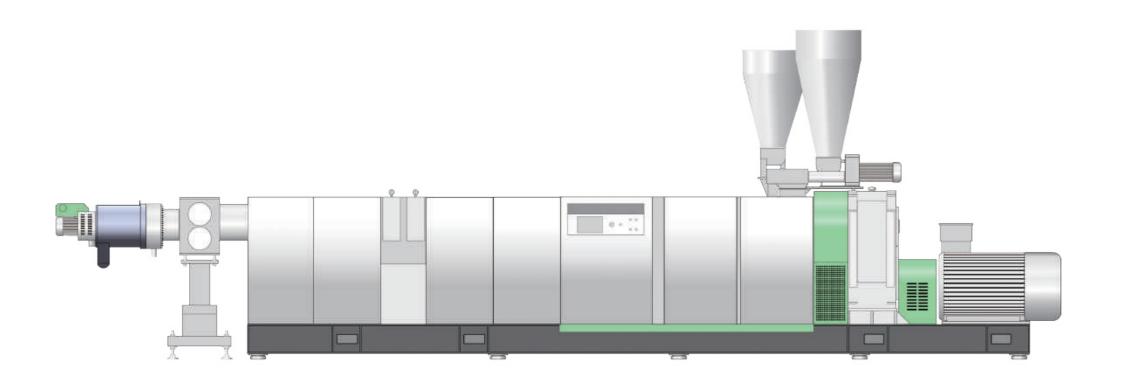

| Model<br>Machine size | Srednica ślimaka<br>Diameter of screw (mm) | L/D | Moc silnika<br>Motor power (KW) | Wydajność<br>Throughput rate (kg/h) |
|-----------------------|--------------------------------------------|-----|---------------------------------|-------------------------------------|
| ASE-80                | 80                                         | 32  | 55                              | 120-160                             |
| ASE-100               | 100                                        | 32  | 110                             | 260-350                             |
| ASE-120               | 120                                        | 32  | 132                             | 330-420                             |
| ASE-150               | 150                                        | 32  | 185/200                         | 550-650                             |
| ASE-180               | 180                                        | 32  | 250/315                         | 800-1000                            |