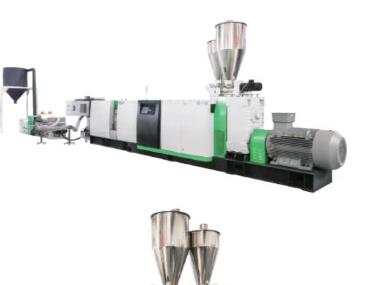

| Model<br>Machine size | Srednica ślimaka<br>Diameter of screw (mm) | L/D | Moc silnika<br>Motor power (KW) | Wydajność<br>Throughput rate (kg/h) |
|-----------------------|--------------------------------------------|-----|---------------------------------|-------------------------------------|
| ASE-80                | 80                                         | 32  | 55                              | 120-160                             |
| ASE-100               | 100                                        | 32  | 110                             | 260-350                             |
| ASE-120               | 120                                        | 32  | 132                             | 330-420                             |
| ASE-150               | 150                                        | 32  | 185/200                         | 550-650                             |
| ASE-180               | 180                                        | 32  | 250/315                         | 800-1000                            |