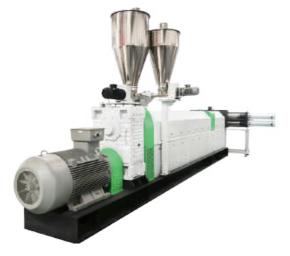

| Model<br>Machine size | Srednica ślimaka<br>Diameter of screw (mm) | L/D | Moc silnika<br>Motor power (KW) | Wydajność<br>Throughput rate (kg/h) |
|-----------------------|--------------------------------------------|-----|---------------------------------|-------------------------------------|
| ASE-80                | 80                                         | 32  | 55                              | 120-160                             |
| ASE-100               | 100                                        | 32  | 110                             | 260-350                             |
| ASE-120               | 120                                        | 32  | 132                             | 330-420                             |
| ASE-150               | 150                                        | 32  | 185/200                         | 550-650                             |
| ASE-180               | 180                                        | 32  | 250/315                         | 800-1000                            |