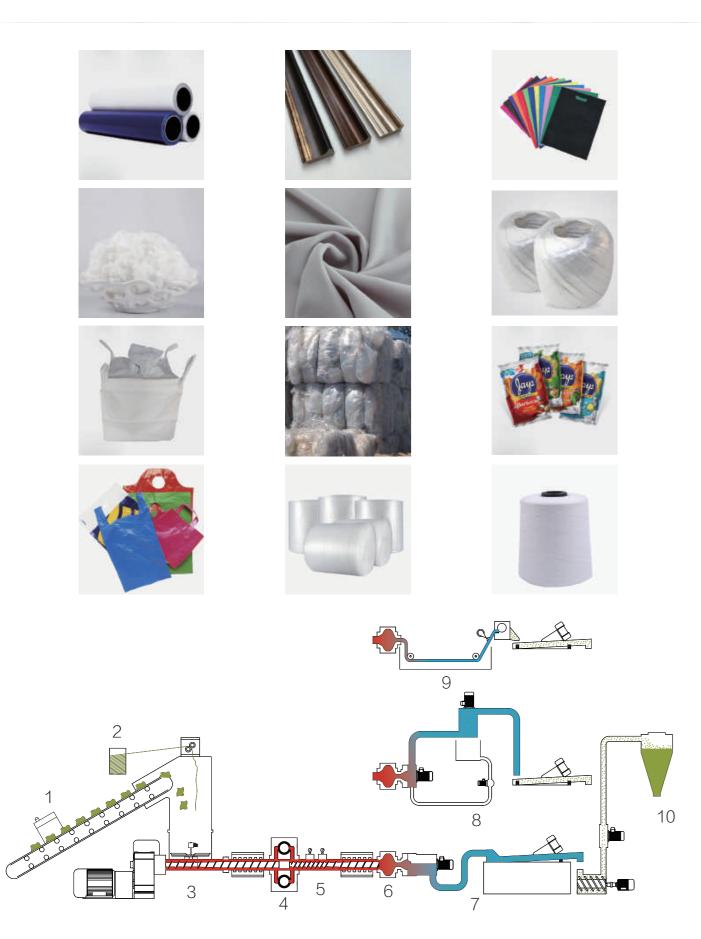

## www.pol-service.pl

Przedstawiciel handlowy firmy Aceretech

- 1. Podajnik taśmowy / Belt conveyor
- 2. Walce ciągnące / Hauting roller
- 3. Wytłaczarka / Extruder
- 4. System filtracji / Filtration unit
- 5. System odgazowania / Vacuum Voltallization
- 6. System filtracji / Filtration unit
- 7. Cięcie w pierścieniu wodnym / Water ring pelletizing unit
- 8. Cięcie podwodne / Under water pelletizing unit
- 9. Cięcie na nitki / Strand pelletizing unit
- 10. Silos / Storage silo