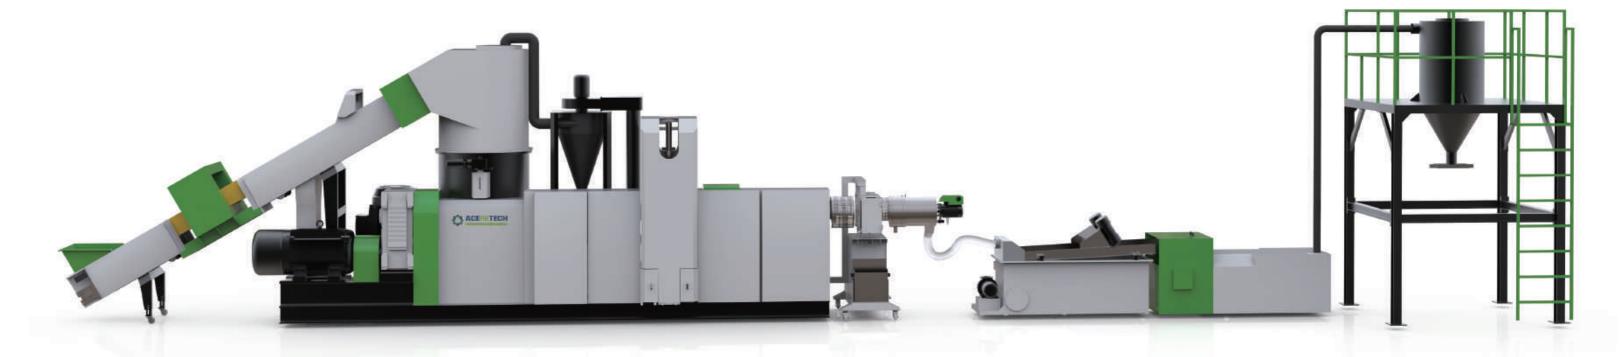

## **ACS PRO**

## www.pol-service.pl

Przedstawiciel handlowy firmy Aceretech

- 1. Podajnik taśmowy / Belt conveyor
- 2. Walce ciągnące / Hauting roller
- 3. Wytłaczarka / Extruder
- 4. System filtracji / Filtration unit
- 5. System odgazowania / Vacuum Voltallization
- 6. System filtracji / Filtration unit
- 7. Cięcie w pierścieniu wodnym / Water ring pelletizing unit
- 8. Cięcie podwodne / Under water pelletizing unit
- 9. Cięcie na nitki / Strand pelletizing unit
- 10. Silos / Storage silo

## **ACS PRO**

| Model<br>size | Wydajność kg/h dla poszczególnych materiałów / Output Capacity for common materials(for reference) |      |      |      |             |      |             |      |           |      |
|---------------|----------------------------------------------------------------------------------------------------|------|------|------|-------------|------|-------------|------|-----------|------|
|               | LDPE/LLDPE                                                                                         |      | HDPE |      | PP/BOPP/OPP |      | HIPS/EPS/PS |      | BOPET/PET |      |
|               | min                                                                                                | max  | min  | max  | min         | max  | min         | max  | min       | max  |
| CS-Pro 1008   | 400                                                                                                | 500  | 320  | 450  | 350         | 450  | 450         | 550  | 500       | 600  |
| CS-Pro 1414   | 900                                                                                                | 1000 | 700  | 900  | 850         | 1000 | 850         | 1100 | 900       | 1150 |
| CS-Pro 1616   | 1300                                                                                               | 1500 | 950  | 1300 | 1100        | 1400 | 1100        | 1500 | 1200      | 1600 |
| CS-Pro 1828   | 1800                                                                                               | 2000 | 1300 | 1650 | 1600        | 1900 | 1600        | 2000 | 1800      | 2100 |