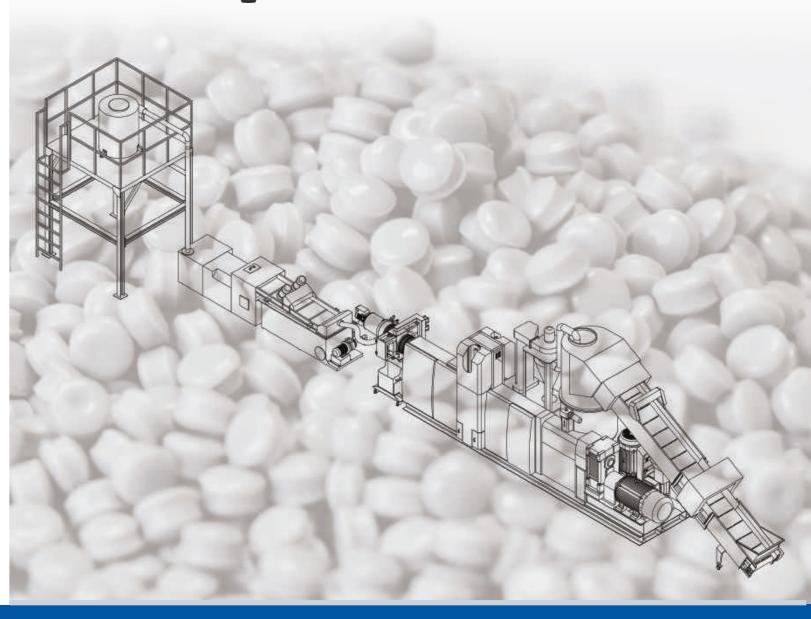

## www.pol-service.pl

Przedstawiciel handlowy firmy Aceretech

- 1. Podajnik taśmowy / Belt conveyor
- 2. Walce ciągnące / Hauting roller
- 3. Wytłaczarka / Extruder
- 4. System filtracji / Filtration unit
- 5. System odgazowania / Vacuum Voltallization
- 6. System filtracji / Filtration unit
- 7. Cięcie w pierścieniu wodnym / Water ring pelletizing unit
- 8. Cięcie podwodne / Under water pelletizing unit
- 9. Cięcie na nitki / Strand pelletizing unit
- 10. Silos / Storage silo